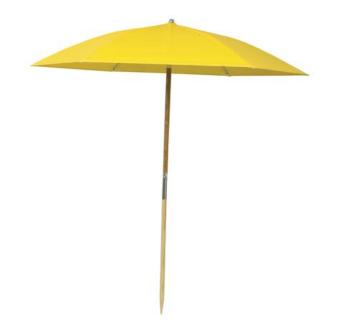

## **POP'N'WORK - 7884W**

POP'N'WORK UMBRELLAS HAVE HEAVY DUTY FRAMES THAT CAN WITHSTAND STRONG WINDS. TOUGH YELLOW VINYL COVERS.

#### **FEATURES**

- SIX PANEL UMBRELLA WITH A TWO PIECE POINTED POLE
- ♦ NO TILTING MECHANISM ON WOOD POLES
- STANDARD COLOR IS YELLOW. OTHER COLORS AVAILABLE
- WEIGHT: 10LBS
- ♦ DIMESIONS: 59" X 5" X 5"

#### COVER

- ◆ 100Z YELLOW VINYL LAMINATE FABRIC
- ◆ FLAME RETARDANT TO MEET CPAI-84
- UV TREATED, WATER PROOF AND ROT RESISTANT

### **FRAME**

◆ TWO PIECE WOOD POLE WITH STEEL SPREADERS AND RIBS