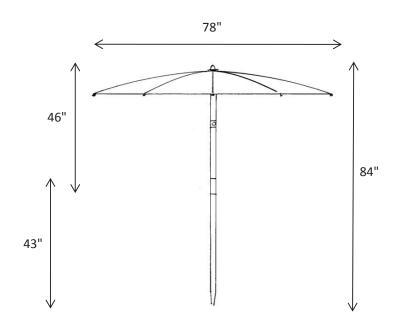

## **SPECIFICATIONS - 78" DIAMETER**

#### **FEATURES**

- SIX PANEL UMBRELLA WITH A TWO PIECE POINTED POLE
- ♦ NO TILTING MECHANISM ON WOOD POLES
- STANDARD COLOR IS YELLOW. OTHER COLORS AVAILABLE
- WEIGHT: 10LBS
- ♦ DIMESIONS: 59" X 5" X 5"